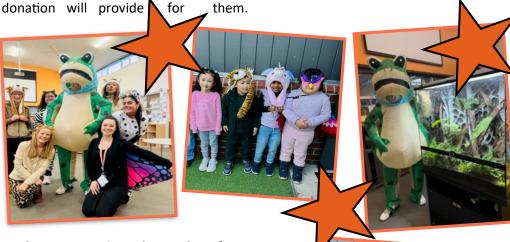

#### Animal Dress Up - RSPCA fund Raiser

Our Year 3 students conducted a whole school fund raising event for the RSPCA as part of their integrated unit of study. Many of the students and teachers came dressed as an animal on Tuesday to support this wonderful fund-raising initiative. The school raised the grand total of \$601.85 for the RSPCA. Congratulations everyone and great organisation by our Yr 3 students. I'm sure the animals at the RSPCA will appreciate the extra blankets, food and medicines this generous