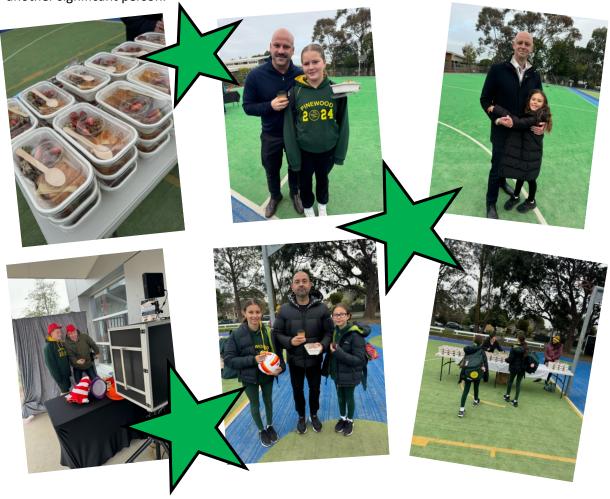

#### FATHER'S DAY BREAKFAST AND STALL

A huge thank you to our wonderful Parents Club for putting on a very successful Father's Day breakfast this morning! These events are fantastic opportunities to bring the community together. What a week of celebration we have had.

Thank you also to the staff who assisted on the morning to make sure our dad's were very well fed!

A reminder that we also have our Father's Day Stall, run by the Parents

Club, tomorrow (Friday 30<sup>th</sup> August), if students would like to purchase a gift for their dad or another significant person.